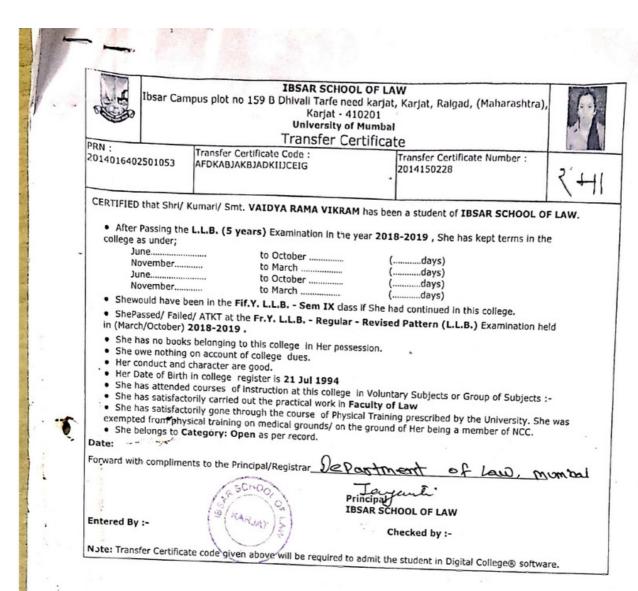

## **IBSAR SCHOOL OF LAW**

Ibsar Campus plot no 159 B Dhivall Tarfe need karjat, Karjat, Raigad, (Maharashtra), Karjat - 410201 University of Mumbai Transfer Certificate

PRN:

2015016401761263

Transfer Certificate Code: **AFDKABJAKBJAEKICAIFCG**  Transfer Certificate

Number: 2015263186

CERTIFIED that Shri/ Kumari/ Smt. CHATURE GAYATRI PRABHAKAR has been a student of IBSAR SCHOOL OF

 After Passing the L.L.B. (5 years) Examination in the year 2020-2021, She has kept terms in the college as under;

| June(             | days) |
|-------------------|-------|
| Novemberto March( | days) |
| June(             | days) |
| Novemberto March( | days) |
|                   |       |

- · Shewould have been In the class if She had continued in this college.
- ShePassed/ Failed/ ATKT at the Fif.Y. L.L.B. Regular Revised Pattern (L.L.B.) Examination held in (March/October) 2020-2021.
- She has no books belonging to this college in Her possession.
- She owe nothing on account of college dues.
- Her conduct and character are good.
- · Her Date of Birth in college register is 21 Jul 1997
- . She has attended courses of instruction at this college in Voluntary Subjects or Group of Subjects:-
- . She has satisfactorily carried out the practical work in Faculty of Law
- · She has satisfactorily gone through the course of Physical Training prescribed by the University. She was exempted from physical training on medical grounds/ on the ground of Her being a member of NCC.
- . She belongs to Category: Other Backward Classes (OBC) and Caste :NAVI (NHAVI) (OBC) as per record.

Date: 21 /04/2021

(M)

Forward with compliments to the Principal/Registrar Shoj - J. J. T. University, Chudelq
Jhun Jhunu, Rajsthan.

Principal IBSAR SCHOOLS CANAL IBSAR SCHOOL OF LAW

Dahivall, Karjat Dist-Ralgad 410201 Checked by :-

Note: Transfer Certificate code given above will be required to admit the student in Digital College® software.

Vintar Pundis